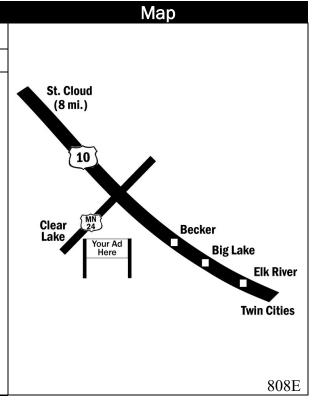

#### Location

US Highway 10 Mile Marker 188.9 In Clear Lake

### Read

Left Hand Read Reaching Westbound Traffic to St. Cloud