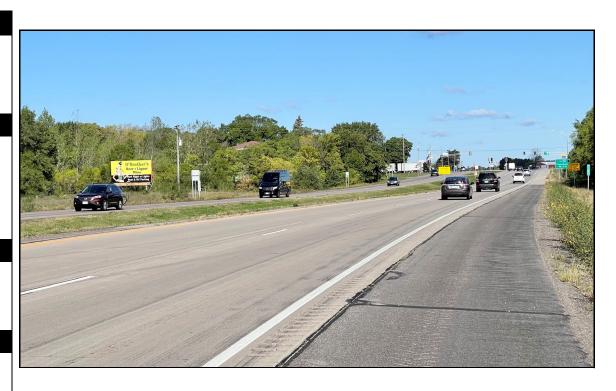

#### Location

US Highway 10 Mile Marker 188.9 In Clear Lake

### Read

Left Hand Read Reaching Westbound Traffic to St. Cloud

### Size

10' h x 20' w

## **Traffic Count**

11,900 daily

| Rate Information |                |             |
|------------------|----------------|-------------|
| TERM             | MONTHLY RENTAL | *PRODUCTION |
| 12 months        | \$600          | \$800       |